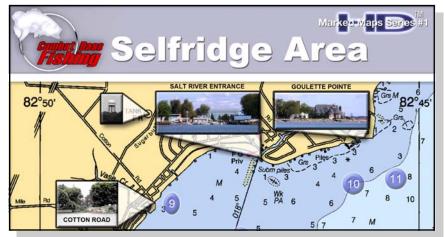

## It's Show Time Once Again

t's great to be back to the largest pure fishing show in the state! After a solid year on the water where the fishing was outstanding it's time to gear up for the new year with the latest innovations in tackle, information and equipment. Come on in and see the new *Triple Threat*<sup>TM</sup> tube which breaks new ground and gives the angler more than one color option in a single bait. Check out the new *Marked Map Series 1 HD*<sup>TM</sup> in color! Our friend from

## Marked Map Series 1 HD

- \* The first 15 maps recreated in stunning HD
- \* New spots added
- \* Turn in your old maps for a deep discount!

Bring in your complete set of black & white *Marked Map Series 1 maps* (15 maps) and get the *new color set for only \$39.95* 

Bring in the original black & white *Marked Map Series 1 maps* (12 maps) and get the *new color set for only \$29.95* 